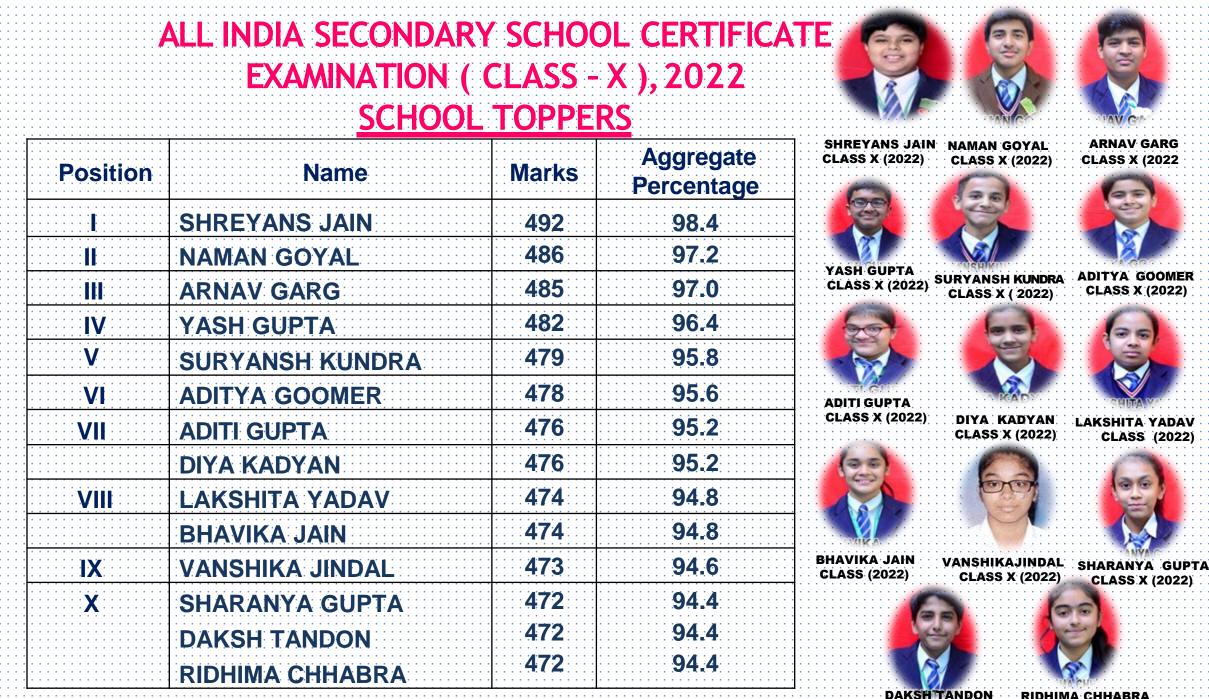

| CERTIFICATE EXAMINATION ( CLASS - X      | ( ), 2022 |
|------------------------------------------|-----------|
| No. of students Appeared                 | 220       |
| No. of students Passed                   | 220       |
| No. of students placed in I Division     | 186       |
| No. of students placed in II Division    | 34        |
| No. of students placed in III Division   | 0         |
| <b>Fotal No. of Subject Distinctions</b> | 641       |
| Average Distinction Ratio                | 2.91      |

. . . . . . . . . . . . . . . . . <u>. . . . . . .</u>

. . . . . . . . . . . . . . .



**RIDHIMA CHHABRA** CLASS X ( 2022 ) CLASS X (2022)

| <u></u>                | SUBJECT TOPPERS | · · · · · · · · · · · · · · · · · · · |
|------------------------|-----------------|---------------------------------------|
| Subject                | Name            | Marks                                 |
| English Lang. & Lit.   | ADITI GUPTA     | 98                                    |
| LIIGHSII Laiig. & Lit. | BHAVIKA JAIN    | 98                                    |
|                        | SREEJA RAWAT    | 98                                    |
|                        | PRASHANSA YADAV | 98                                    |
|                        | SHREYANS JAIN   | 100                                   |
| Maths Standard         | ADITYA GOOMER   | 100